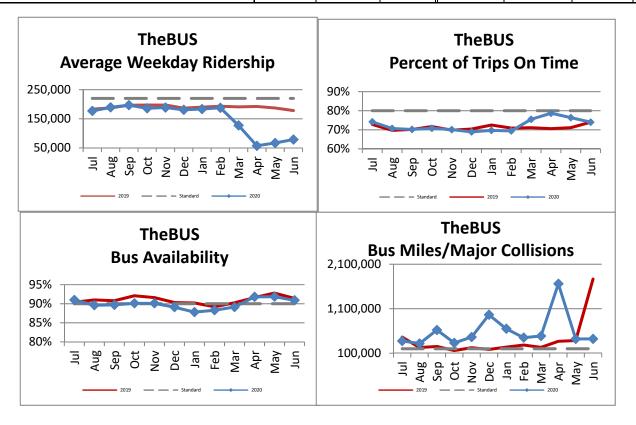

Oahu Transit Services - Fixed Route Monthly Performance Report For the Month Ending June FY 2020

| Key Performance Indicators (KPI)                        | June<br>FY 2020 | June<br>FY 2019 | Percent<br>Change | YTD for<br>FY2020 | YTD for<br>FY2019 | Percent<br>Change | Goals   |
|---------------------------------------------------------|-----------------|-----------------|-------------------|-------------------|-------------------|-------------------|---------|
| Total Monthly Ridership                                 | 2,155,894       | 4,700,514       | -54.13%           | 49,085,150        | 61,140,545        | -19.72%           |         |
| Average Weekday Ridership                               | 78,713          | 178,214         | -55.83%           | 151,620           | 189,944           | -20.18%           | 220,000 |
| Percent of Trips On Time                                | 74.0%           | 74.0%           | 0.0%              | 72.4%             | 71.2%             | 1.15%             | 80%     |
| Bus Availability                                        | 90.9%           | 91.4%           | -0.5%             | 89.9%             | 91.0%             | -1.02%            | 90%     |
| Bus Miles/Major Collisions                              | 421,853         | 1,767,006       | -76.13%           | 597,030           | 398,688           | 49.75%            | 200,000 |
| Preventable Accidents/Million Miles (rolling 12 Months) |                 |                 |                   | 1.91              | 1.53              | 24.84%            | 3.00    |
| Bus Miles/Mechanical Road Calls                         | 10,416          | 10,097          | 3.16%             | 11,101            | 11,336            | -2.07%            | 10,000  |
| Spare Ratio                                             | 66.36%          | 19.60%          | 46.76%            | 33.57%            | 20.19%            | 13.39%            | >20%    |
| Percent of Inspections Completed On Time                | 100.00%         | 100.00%         | 0.00%             | 100.00%           | 100.00%           | 0.00%             | 98%     |
| Percent Maintained Pullouts                             | 99.80%          | 98.61%          | -0.20%            | 98.79%            | 99.18%            | -1.21%            | 100%    |
| Cost per Hour                                           | \$132.39        | \$133.46        | -0.80%            | \$135.14          | \$129.42          | 4.42%             | \$120   |
| Cost per Trip                                           | \$8.28          | \$3.75          | 120.76%           | \$5.43            | \$3.43            | 58.53%            | \$2.50  |
| Cost per Mile                                           | \$10.57         | \$9.97          | 6.03%             | \$10.03           | \$9.52            | 5.41%             |         |
| Farebox Recovery                                        | 9.34%           | 23.44%          | -14.10%           | 20.07%            | 26.28%            | -6.21%            | 30%     |
| Trips per Hour                                          | 15.99           | 35.59           | -55.07%           | 29.36             | 38.00             | -22.75%           | 48      |
| Trips per Mile                                          | 1.28            | 2.66            | -51.97%           | 2.19              | 2.78              | -21.41%           |         |
| Passenger Miles per Revenue Hour                        | 90.20           | 209.24          | -56.89%           | 145.24            | 208.46            | -30.33%           | 250     |
| Average System Speed                                    | 13.25           | 12.52           | 5.83%             | 12.77             | 12.72             | 0.35%             |         |
| Percent Complete in 30 Days (Customer)                  | 96.00%          | 98.00%          | -2.0%             | 95.00%            | 97.17%            | -2.2%             |         |
| Complaint Rate (Complaints per 100,000 trips)           | 20.92           | 9.70            | 115.64%           | 13.85             | 9.21              | 50.38%            | 10      |