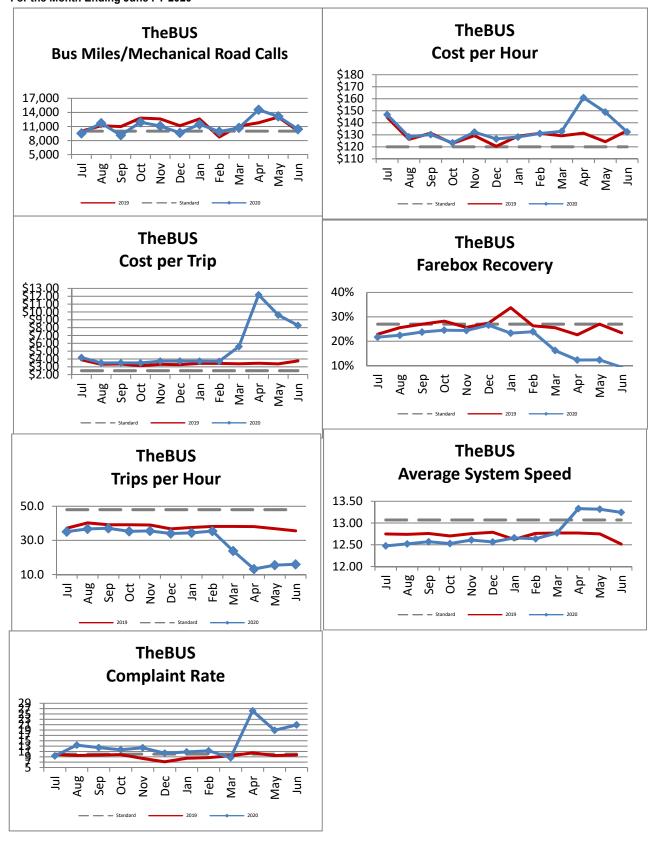

Oahu Transit Services - Fixed Route Monthly Performance Report For the Month Ending June FY 2020

| Key Performance Indicators (KPI)                        | June<br>FY 2020 | June<br>FY 2019 | Percent<br>Change | YTD for<br>FY2020 | YTD for<br>FY2019 | Percent<br>Change | Goals   |
|---------------------------------------------------------|-----------------|-----------------|-------------------|-------------------|-------------------|-------------------|---------|
| Total Monthly Ridership                                 | 2,155,894       | 4,700,514       | -54.13%           | 49,085,150        | 61,140,545        | -19.72%           |         |
| Average Weekday Ridership                               | 78,713          | 178,214         | -55.83%           | 151,620           | 189,944           | -20.18%           | 220,000 |
| Percent of Trips On Time                                | 74.0%           | 74.0%           | 0.0%              | 72.4%             | 71.2%             | 1.15%             | 80%     |
| Bus Availability                                        | 90.9%           | 91.4%           | -0.5%             | 89.9%             | 91.0%             | -1.02%            | 90%     |
| Bus Miles/Major Collisions                              | 421,853         | 1,767,006       | -76.13%           | 597,030           | 398,688           | 49.75%            | 200,000 |
| Preventable Accidents/Million Miles (rolling 12 Months) |                 |                 |                   | 1.91              | 1.53              | 24.84%            | 3.00    |
| Bus Miles/Mechanical Road Calls                         | 10,416          | 10,097          | 3.16%             | 11,101            | 11,336            | -2.07%            | 10,000  |
| Spare Ratio                                             | 66.36%          | 19.60%          | 46.76%            | 33.57%            | 20.19%            | 13.39%            | >20%    |
| Percent of Inspections Completed On Time                | 100.00%         | 100.00%         | 0.00%             | 100.00%           | 100.00%           | 0.00%             | 98%     |
| Percent Maintained Pullouts                             | 99.80%          | 98.61%          | -0.20%            | 98.79%            | 99.18%            | -1.21%            | 100%    |
| Cost per Hour                                           | \$132.39        | \$133.46        | -0.80%            | \$135.14          | \$129.42          | 4.42%             | \$120   |
| Cost per Trip                                           | \$8.28          | \$3.75          | 120.76%           | \$5.43            | \$3.43            | 58.53%            | \$2.50  |
| Cost per Mile                                           | \$10.57         | \$9.97          | 6.03%             | \$10.03           | \$9.52            | 5.41%             |         |
| Farebox Recovery                                        | 9.34%           | 23.44%          | -14.10%           | 20.07%            | 26.28%            | -6.21%            | 30%     |
| Trips per Hour                                          | 15.99           | 35.59           | -55.07%           | 29.36             | 38.00             | -22.75%           | 48      |
| Trips per Mile                                          | 1.28            | 2.66            | -51.97%           | 2.19              | 2.78              | -21.41%           |         |
| Passenger Miles per Revenue Hour                        | 90.20           | 209.24          | -56.89%           | 145.24            | 208.46            | -30.33%           | 250     |
| Average System Speed                                    | 13.25           | 12.52           | 5.83%             | 12.77             | 12.72             | 0.35%             |         |
| Percent Complete in 30 Days (Customer)                  | 96.00%          | 98.00%          | -2.0%             | 95.00%            | 97.17%            | -2.2%             |         |
| Complaint Rate (Complaints per 100,000 trips)           | 20.92           | 9.70            | 115.64%           | 13.85             | 9.21              | 50.38%            | 10      |